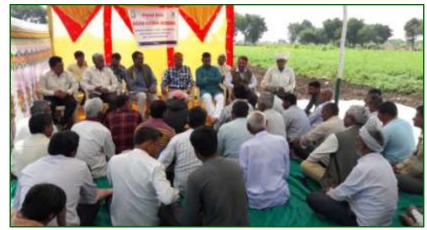

FLDs on groundnut at Dharadungari village of Sayla taluka

FLDs on chick pea at Ramdevgadh village of Chuda taluka

Farm Women visited Bio Gas Demo. Unit of KVK on Dt.: 02/01/2018

Night Meeting at Sangani village of Chotila taluka Dt.: 31th May, 2017