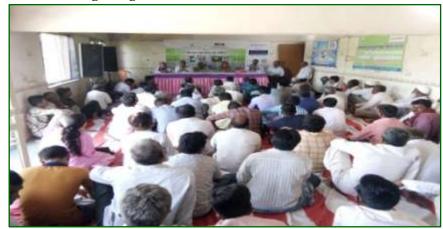

FLDs on groundnut at Dharadungari village of Sayla taluka

FLDs on chick pea at Ramdevgadh village of Chuda taluka

Farm Women visited Bio Gas Demo. Unit of KVK on Dt.: 02/01/2018

Night Meeting at Sangani village of Chotila taluka Dt.: 31th May, 2017