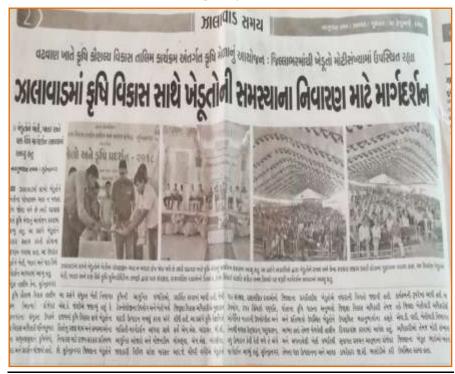

# સુરેન્દ્રનગર જિલ્લાના ખેડૂતોનું ઉત્પાદન બમણું થાય તેવા સંજોગો સર્જાયા ઝાલાવાડમાં કૃષિ ક્રાંતિ : વીદો 25 મણ ચણા પાક્ય

કરપડ ગામના સણાએ આગવી ઓળખ ઊબી કરી: બિયારણ પ્રાટે ઉપયોગમાં લેવા?

જાલાવાડમાં નર્મદાના નીર માળતા ખેડૂતો में बार केला बचा के त्यारे संबंधारणां क्रीयवय વખત કૃષિ હાર્ટિ જોવા મળી છે. શોનાગાદ જિલ્લામાં ખેડૂતો એક દિલ્હે રહે થી ૨૫ મળ ચલાનું ફેન્યારન હેતા થયા છે. આવી પ્રભાવાડના એફ્ટ્રોનું ઉત્પાદન વચાકુ થાય તેવા સંસ્થેવો સર્જાયા છે. આ માટે કૃષ્ટિ કન્દ્રો અને વૈદ્યાનિક એફ્ટ્રોને અપ્તેલ આવેલાન સફળ થયાનું બેફ્ટ્રોને

જુદાના કાર છે. દુદેનાના દાસામાં જુટુ અને ક્યાસનું સર્વતર બધુ છે. ઝાલાનામાં નર્મદાના નીર આવતા બોટુલ ને પાક લાલ થયા છે ત્યારે દિયાઓ સ્ટેપ્ટરમાં પાત્ર કૃષ્ટિ કૃષ્ટિત જોવા માર્ચા છે. સુરેન્ડનામાં ઉપક્રામાં ખેડૂતો એક સ્થિ इत भी रच भार चरान्तुं वित्यासन सेना चना छे त्यारे हृषि विकान हेन्द्र नाना होपालाना तथा हृषि वैद्यानिहोना भागहरीन अने प्रधालीयी मुख्य ताहुकता हरूरा गामना मेहुनोम मधाना નું મુશ્લનાકામાં ઉત્પાદન મેળવી આર્થિક તિ નાકિલ કરી છે. કરમાં ચામ ઉપદ કુટુંમાંમાં ૧૦૩૪ ની વસૂની પરાવે છે. ગામની કુલ ભૌગોલીક વિસ્તૃત્કાર ૮૧૮.૪ હે. છે. તે પૈકી ૦૦૦ હે. વિસ્તૃતારમાં ખેતી લાય છે. ગામમાં ૧૫૯ વેડતો છે. ગામના ખેડૂતો ચોમાસુ ઋતુમાં કપાસ હત, માજરી જેવા પાડો તેમજ દિશાનુ ઋતુમાં ઉ. જાદુ તથા પીડા વિસ્તૃતારમાં પ્રયાભ પાકનું વેતર કરતા હતાં. ખેડુતો સાધાનુષ ચીલા ચાલુ દિ કરતાં હતા અને વૈજ્ઞાનિક ખેતી પપ્પતિથી

કરમડ ગામમાં જ એવા બીજ વ્રગાધિકીંઇ મેટ્ટલ કુંવરણભા પરસોદમભાઇ લીઠાઇ જણાવ્યું હતું છે. અમારા ગામમાં ટી સારા પાઝનું વાલેતર વિસ્તાર ૧,૦૦૦ વિશામી વધી ગયું છે ठवं तो तम जामना जेडूती कपालना पाकनी जे कार वसूर्य पा हीये पाक तारीके काराना पाक पैया भारतम है करने के कपाल नजामी पड़े तो कार्र नहिं स्थाननी पाक रहे पहले क

વાવસાદ, ખોટી રાસાયક્રિક દવાઓના ઇટઠાવધી દિવા જરૂરી ઈનપુર વાપરવાથી ખેતી ખર્ચ વધી જવા પામતું હતું અને સાથે ખેતી ઉપયાદન આફ भणवाने अश्रम छेन्द्रले भेती भर्य जवारे यत

કરમાં ગામના ખેડુતોને કે.વી.કે. હારા ૨૦૧૯-૧૭માં પણ નિદર્શન પુરું પાડેલ તેમજ ૨૦૧૫-૧૯માં ખેડુતીનું પોતાનું તૈયાદ વિપારશ

આ બનુંવે થઈ વર્ષ ૧૦૧૯-૧૭માં ગામા પાક ભાષીત વિસ્તાર થયી ૮૦૦ થી ૯૦૦ વિધા મારિતીના અભાવે ચક્ષાની દેશી જાતો કે જેવો પારીથી લધુ અને ઉત્પાદન એવલ ૧૫૦૦૦ માર્થે ઉત્પાદન એક વિધે બાત ૯ થી. ૮ માર વધતુ પહોંચી વધું વર્ષ ૨૦૧૬ ૧૦ દરમિયાન થયેલ હતું. આપ, કરમાંડ ગામના ખેડૂતો વેશાંગદીની ૧૫૦૦૦ મસ પૈકી ૪૫૦૦ મસ વસાનું પિયારસ સસાહને યુયાનમાં રાખી ૬૦ દિવન્ટ્રસ જેટર લમના ખેડૂતો લખતર, પાટલે, વકવાળ, ભાલ વિસ્તાર, અમદાવાદ તથા આયુષાયુના આશરે. વેચાય માટે આવેલ અને ઓછામાં ઓામ ૧૫૦ થી ૨૦૦ ખેડુતોને વેચવામાં આવેલ. આ ખાંગે કૃષ્યિ કેન્દ્રના ડો. ચોદાયતે જજાતેલ કે જંગલી.

૮૦,૦૦૦ નો ચોખુઓ નકો મેળવેલ હતો તેમ પોતાના માટે તો વિમારશ રાખુલ જ મફ