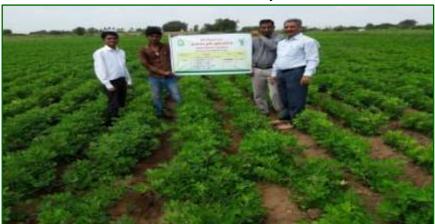

Celebration of field day on Groundnut crop at Dharadungari village of Sayla taluka on 22th Sept 2017

Celebration of field day on cotton at Doliya village of Sayla taluka on 22th Sept 2017

Celebration of field day on Wheat at Karmad village of Chuda taluka on 8th February 2018