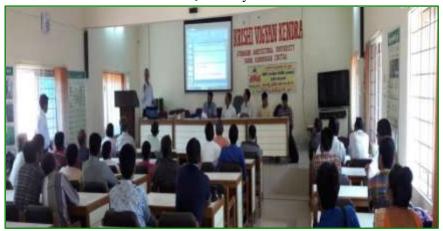

## Photo Gallery

Dr. A. R. Pathak, Hon'ble Vice Chancellor, JAU, Junagadh addressing 13th Scientific Advisory Committee Meeting Dt. 21/02/18

Sh. Shamjibhai Chauhan, Parliamentary Secretary, Food, Civil Supplies and Consumer Affairs, GoG addressing participants during Sankalp Se Siddhi Programme-Dt.:30<sup>th</sup> Aug., 2017