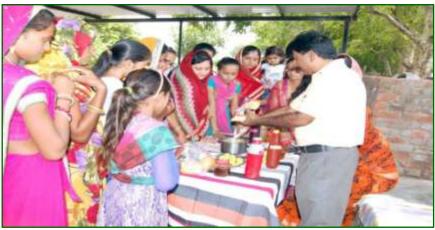

Sponsored training programme in association with AKRSP at Chotila on  $$4^{\rm th}{\rm October},\ 2017$ 

Dr. K. M. Karetha, JAU, Junagadh giving demonstration during training on value addition in fruits & its preservation Dt.: 19 June, 2017 at Gautamgadh village of Mulitaluka.