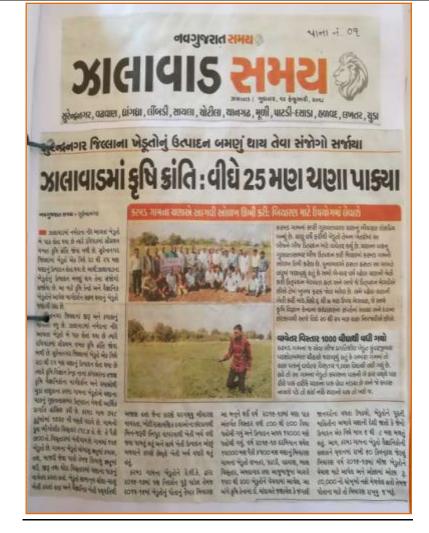

# સુરેન્દ્રનગર જિલ્લાના ખેડૂતોનું ઉત્પાદન બમણું થાય તેવા સંજોગો સર્જાયા ઝાલાવાડમાં કૃષિ ક્રાંતિ : વીદો 25 મણ ચણા પાક્ય

કરપડ ગામના સણાએ આગવી ઓળખ ઊબી કરી: બિયારણ પ્રાટે ઉપયોગમાં લેવા?

જાલાવાડમાં નર્મદાના નીર માળતા ખેડૂતો में बार केला बचा के त्यारे संबंधारणां क्रीयवय વખત કૃષિ હાર્ટિ જોવા મળી છે. શોનાગાદ જિલ્લામાં ખેડૂતો એક દિલ્હે રહે થી ૨૫ મળ ચલાનું ફેન્યારન હેતા થયા છે. આવી પ્રભાવાડના એફ્ટ્રોનું ઉત્પાદન વચાકુ થાય તેવા સંસ્થેવો સર્જાયા છે. આ માટે કૃષ્ટિ કન્દ્રો અને વૈદ્યાનિક એફ્ટ્રોને અપ્તેલ આવેલાન સફળ થયાનું બેફ્ટ્રોને

જુદાના કાર છે. દુદેનાના દાસામાં જુટુ અને ક્યાસનું સર્વતર બધુ છે. ઝાલાનામાં નર્મદાના નીર આવતા બોટુલ ને પાક લાલ થયા છે ત્યારે દિયાઓ સ્ટેપ્ટરમાં પાત્ર કૃષ્ટિ કૃષ્ટિત જોવા માર્ચા છે. સુરેન્ડનામાં ઉપક્રામાં ખેડૂતો એક સ્થિ इत भी रच भार चरान्तुं वित्यासन सेना चना छे त्यारे हृषि विकान हेन्द्र नाना होपालाना तथा हृषि वैद्यानिहोना भागहरीन अने प्रधालीयी मुख्य ताहुकता हरूरा गामना मेहुनोम मधाना નું મુશ્લનાકામાં ઉત્પાદન મેળવી આર્થિક તિ નાકિલ કરી છે. કરમાં ચામ ઉપદ કુટુંમાંમાં ૧૦૩૪ ની વસૂની પરાવે છે. ગામની કુલ ભૌગોલીક વિસ્તૃત્કાર ૮૧૮.૪ હે. છે. તે પૈકી ૦૦૦ હે. વિસ્તૃતારમાં ખેતી લાય છે. ગામમાં ૧૫૯ વેડતો છે. ગામના ખેડૂતો ચોમાસુ ઋતુમાં કપાસ હત, માજરી જેવા પાડો તેમજ દિશાનુ ઋતુમાં ઉ. જાદુ તથા પીડા વિસ્તૃતારમાં પ્રયાભ પાકનું વેતર કરતા હતાં. ખેડુતો સાધાનુષ ચીલા ચાલુ દિ કરતાં હતા અને વૈજ્ઞાનિક ખેતી પપ્પતિથી

કરમડ ગામમાં જ એવા બીજ વ્રગાધિકીંઇ મેટ્ટલ કુંવરણભા પરસોદમભાઇ લીઠાઇ જણાવ્યું હતું છે. અમારા ગામમાં ટી સારા પાઝનું વાલેતર વિસ્તાર ૧,૦૦૦ વિશામી વધી ગયું છે ठवं तो तम जामना जेडूती कपालना पाकनी जे कार वसूर्य पा हीये पाक तारीके काराना पाक पैया भारतम है करने के कपाल नजामी पड़े तो कार्र नहिं स्थाननी पाक रहे पहले क

વાવસાદ, ખોટી રાસાયક્રિક દવાઓના ઇટઠાવધી દિવા જરૂરી ઈનપુર વાપરવાથી ખેતી ખર્ચ વધી જવા પામતું હતું અને સાથે ખેતી ઉપયાદન આફ भणवाने अश्रम छेन्द्रले भेती भर्य जवारे यत

કરમાં ગામના ખેડુતોને કે.વી.કે. હારા ૨૦૧૯-૧૭માં પણ નિદર્શન પુરું પાડેલ તેમજ ૨૦૧૫-૧૯માં ખેડુતીનું પોતાનું તૈયાદ વિપારશ

આ બનુંવે થઈ વર્ષ ૧૦૧૯-૧૭માં ગામા પાક ભાષીત વિસ્તાર થયી ૮૦૦ થી ૯૦૦ વિધા મારિતીના અભાવે ચક્ષાની દેશી જાતો કે જેવો પારીથી લધુ અને ઉત્પાદન એવલ ૧૫૦૦૦ માર્થે ઉત્પાદન એક વિધે બાત ૯ થી. ૮ માર વધતુ પહોંચી વધું વર્ષ ૨૦૧૬ ૧૦ દરમિયાન થયેલ હતું. આપ, કરમાંડ ગામના ખેડૂતો વેશાંગદીની ૧૫૦૦૦ મસ પૈકી ૪૫૦૦ મસ વસાનું પિયારસ સસાહને યુયાનમાં રાખી ૬૦ દિવન્ટ્રસ જેટર લમના ખેડૂતો લખતર, પાટલે, વકવાળ, ભાલ વિસ્તાર, અમદાવાદ તથા આયુષાયુના આશરે. વેચાય માટે આવેલ અને ઓછામાં ઓામ ૧૫૦ થી ૨૦૦ ખેડુતોને વેચવામાં આવેલ. આ ખાંગે કૃષ્યિ કેન્દ્રના ડો. ચોદાયતે જજાતેલ કે જંગલી.

૮૦,૦૦૦ નો ચોખુઓ નકો મેળવેલ હતો તેમ પોતાના માટે તો વિમારશ રાખુલ જ મફ