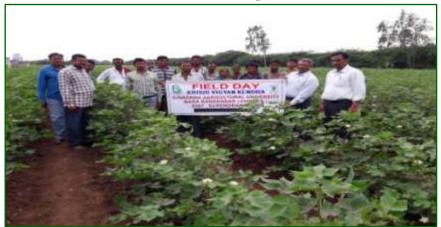

Celebration of field day on Groundnut crop at Dharadungari village of Sayla taluka on 22th Sept 2017

Celebration of field day on cotton at Doliya village of Sayla taluka on 22th Sept 2017

Celebration of field day on Wheat at Karmad village of Chuda taluka on 8th February 2018